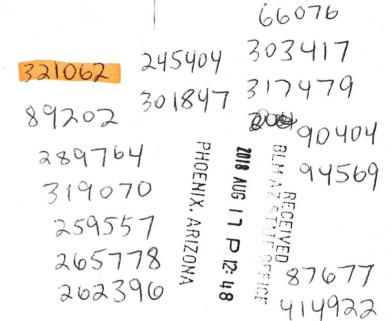

Box Number = AZ15171

Claim Begin-End: AMC321062-AMC321062

1 Initial Receipt

darch 1984),

### MINING CLAIMS MILL OR TUNNEL SITES STATUS REPORT

| *Lead Serial No. A MC 3 Z/06Z | *Township(s)/_S                                                                                                                                                                                                                                 |
|-------------------------------|-------------------------------------------------------------------------------------------------------------------------------------------------------------------------------------------------------------------------------------------------|
| *Lode Claims/                 | *Range(s)/2 <i>E</i>                                                                                                                                                                                                                            |
| Placer Claims                 | *Sections(s)29                                                                                                                                                                                                                                  |
| Association Placers           |                                                                                                                                                                                                                                                 |
| Not Enough Locators           | General Jurisdiction of:                                                                                                                                                                                                                        |
| Mill Sites                    | BLM National forest                                                                                                                                                                                                                             |
| Tunnel Sites                  | *Code 669 STATUS CHECKED: MTP_ORCA_BY_BY_ORCA_BY_BY_ORCA_BY_BY_ORCA_BY_BY_ORCA_BY_BY_ORCA_BY_BY_ORCA_BY_BY_ORCA_BY_BY_ORCA_BY_BY_ORCA_BY_BY_ORCA_BY_BY_ORCA_BY_BY_ORCA_BY_BY_ORCA_BY_BY_ORCA_BY_BY_ORCA_BY_BY_BY_BY_BY_BY_BY_BY_BY_BY_BY_BY_BY_ |
| *Relocations                  | *PRIVATE/STATE Surface (Code 880)                                                                                                                                                                                                               |
| *Timely Filed                 |                                                                                                                                                                                                                                                 |
| *Fee: Correct                 | *Claims Partially Void: FeeWithdrawn                                                                                                                                                                                                            |
| Shortage                      |                                                                                                                                                                                                                                                 |
| Overage                       |                                                                                                                                                                                                                                                 |
| Refund Authorized             | *Claims Void: Fee Withdrawn                                                                                                                                                                                                                     |
| *Over-the-Counter             |                                                                                                                                                                                                                                                 |
| Mail                          | Wilderness Area                                                                                                                                                                                                                                 |

|                         |                     | Pinal County |         |                              | B.L.M. I   | Data                  |                    |  |
|-------------------------|---------------------|--------------|---------|------------------------------|------------|-----------------------|--------------------|--|
| Lode Claim Name         | <u>Loc.</u><br>Date | <u>Book</u>  | Page(s) | <u>Filing</u><br><u>Date</u> | Serial No. | <u>Date</u>           | Locator            |  |
| Bobbie Jo Perlite No. 1 | 10/06/85            | 1314         | 459-60  | 10/07/85                     | AMC245404  | <sup>7</sup> 11/04/85 | Thomas<br>Williams |  |
| Amended                 | 01/11/90            | 1651         | 501-02  | 01/15/90                     |            | 02/08/90              | ·                  |  |
| Bobbie Jo Perlite No. 2 | 10/06/85            | 1314         | 457-58  | 10/07/85                     | AMC245405  | 11/04/85              | Thomas<br>Williams |  |
| Amended                 | 01/11/90            | 1651         | 503-04  | 01/15/90                     |            | 02/08/90              |                    |  |
| Bobbie Jo Perlite No. 3 | 10/06/85            | 1314         | 455-56  | 10/07/85                     | AMC245406  | 11/04/85              | Thomas<br>Williams |  |
| Bobbie Jo Perlite No. 4 | 10/12/85            | 1315         | 788-89  | 10/15/85                     | AMC245407  | 11/04/85              | Thomas<br>Williams |  |
| Bobbie Jo Perlite No. 5 | 10/12/85            | 1315         | 790-91  | 10/15/85                     | AMC245408  | 11/04/85              | Thomas<br>Williams |  |
| Bobbie Jo Perlite No. 6 | 10/12/85            | 1315         | 792-93  | 10/15/85                     | AMC245409  | 11/04/85              | Thomas<br>Williams |  |
| Bobbie Jo Perlite No. 7 | 10/12/85            | 1315         | 796-97  | 10/15/85                     | AMC245410  | 11/04/85              | Thomas<br>Williams |  |
| Bobbie Jo Perlite No. 8 | 10/12/85            | 1315         | 794-95  | 10/15/85                     | AMC245411  | 11/04/85              | Thomas<br>Williams |  |
| B J No. 9               | 02/10/90            | 1657         | 523-24  | 02/20/90                     | AMC301847  | 03/02/90              | Lewis Williams     |  |
| B J No. 10              | 04/08/92            | 1817         | 118-19  | 04/09/92                     | AMC321062  | 04/30/92              | Lewis Williams     |  |